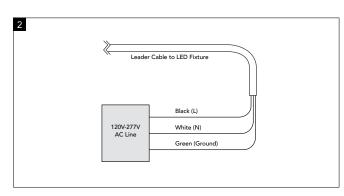

### **Electrical Connections**

Connect the power leader cable to the appropriate electrical service as per the diagram. Black wire to supply (line), white wire to neutral and green wire to ground.