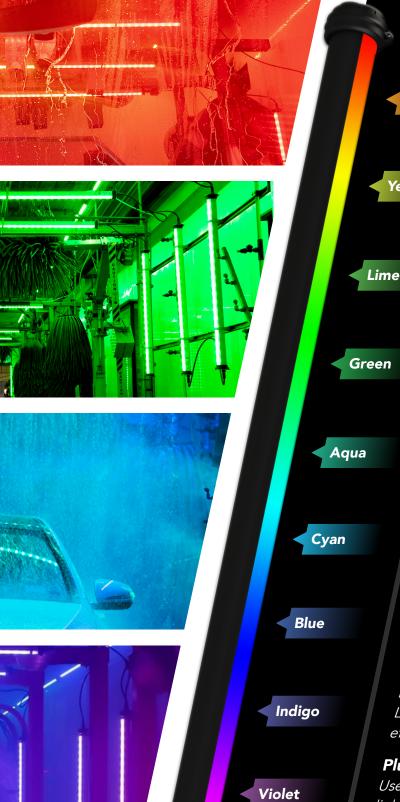

# Linear High Definition Technology

Each fixture includes high quality, high power LEDs with 2' controllable pixels for enhanced effects, patterns and impact

# Plug & Play Daisy Chain System

Uses a single cabling system for power and lighting control for simple installation