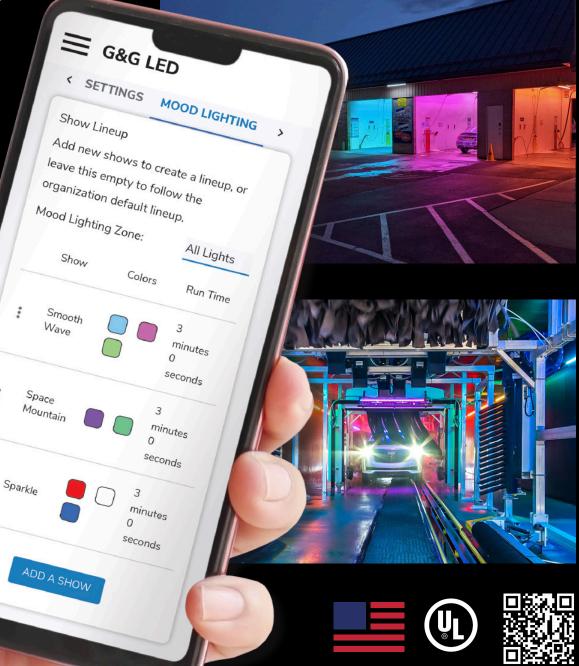

#### Intuitive, Mobile Friendly User Interface Designed Specifically For Car Washes

• Multi-Site Control Manage all locations from one interface

• Build & Save Favorite Shows Configure custom shows and roll out across all sites or save for future use

• Automated Show Scheduling Preset holiday & special event shows to automatically play on specified dates and times

:

ł

# User Access Provisioning

Create user accounts and manage site access control

• Web Based App Access settings via smartphone or desktop