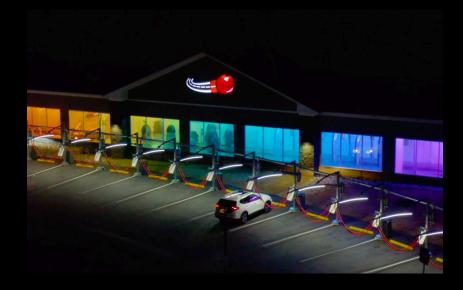

# **Unrivaled Customer Experience**

Increase car count and unlimited memberships by dramatically enhancing the customer experience with powerful light shows that actively attracts and retains new business

# **Completely Synchronized Lighting**

Sync all of your tunnel and arch lighting together with a single controller to create vivid, cohesive light shows

#### **Extensive Purpose-built Light Shows**

Access to pre-programmed light shows purpose-built to excel in car wash tunnels.

# Holiday & Special Event Program

Access to Holiday and event light shows to increase seasonal traffic