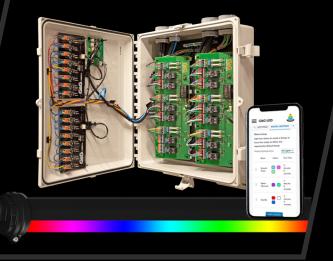

# Comprehensive Lighting Package

Includes ColorWash™ Car Wash Lighting Controller, ColorWash™ app, DMX LED fixtures, cabling & mounting hardware

#### Intuitive, Mobile Friendly User Interface Designed Specifically For Car Washes

• Multi-Site Control Manage all locations from one interface

• Build & Save Favorite Shows Configure custom shows and roll out across all sites or save for future use

# User Access Provisioning

Create user accounts and manage site access control

• Web Based App Access settings via smartphone or desktop