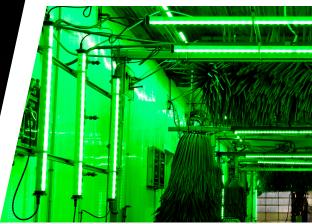

# Doubles as Standard White Lighting

Incorporates dedicated white LED channel for 16,000 lumens of bright white tunnel lighting per 8' fixture, eliminating the need for other white lighting

# Linear High Definition Technology

Each fixture includes high quality, high power LEDs with 2' controllable pixels for enhanced effects, patterns and impact