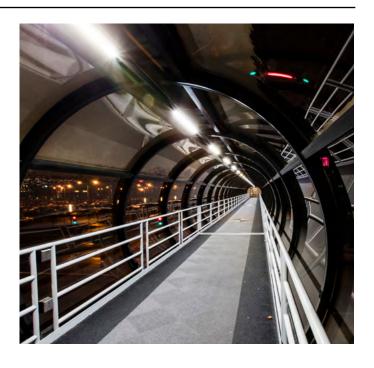

#### Maintenance-Free Driverless Design:

Innovative driverless design allows the fixture to connect directly to AC line voltage without an LED driver or electrolytic capacitors for extreme reliability and lifetime.

### Low-Profile Design:

Slim, 1" round low-profile design enables the fixtures to be aimed and mounted in almost any location. The end result is a sleek, clean and modern appearance.

### Permanently Sealed:

Seamless housing prevents debris from accumulating inside. No assembly required.