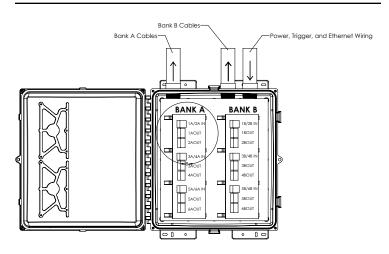

# HARDWARE CONFIGURATION

#### **HOW IT WORKS**

The ColorWash™ controller includes 3 different circuits: the control board, input board(s) and DMX/power board(s). The control board manages network connectivity, show generation and all other controls. Input boards (1 or 2) and take up to 8 PLC or other generated signals and sends data to the control board for specific events to occur (such as wash package and function highlighting). DMX/Power boards (1, 2 or 3) distribute power to the control board and LED fixtures. Each power board is its own DMX universe and A/B/C nomenclature is used to align with fixture identification.