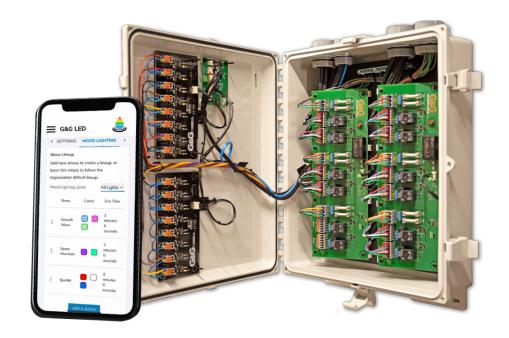

#### App & Web Interface

Easily control all lighting functions through a user-friendly web interface which can be accessed remotely over the internet from your phone, PC or connected device.

#### **HOW IT WORKS**

The ColorWash™ controller includes 3 different circuits: the control board, input board(s) and DMX/power board(s). The control board manages network connectivity, show generation and all other controls. Input boards (1 or 2) and take up to 8 PLC or other generated signals and sends data to the control board for specific events to occur (such as wash package and function highlighting). DMX/Power boards (1, 2 or 3) distribute power to the control board and LED fixtures. Each power board is its own DMX universe and A/B/C nomenclature is used to align with fixture identification.