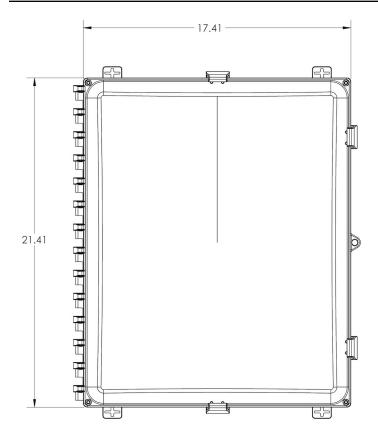

put boards (1 or 2) and take up to 8 PLC or other generated signals and sends data to the control board for specific events to occur (such as wash package and function highlighting). DMX/Power boards (1, 2 or 3) distribute power to the control board and LED fixtures. Each power board is its own DMX universe and A/B/C nomenclature is used to align with fixture identification.

## PERFORMANCE SUMMARY

Trigger Voltage: 24-120VAC or VDC

Warranty: 3 years Mounting: Wall

Temperature Rating: Operable in temperatures -40°C to 55°C

Voltage: 120 or 277 VAC Input

## PRODUCT SPECIFICATIONS

### **Construction & Materials**

• Proudly American-made

#### Regulatory Qualifications

- cULus Listed
- NEMA 4X
- IP66

# **ORDERING INFORMATION**

# HARDWARE CONFIGURATION





# **DIMENSIONAL DRAWINGS**