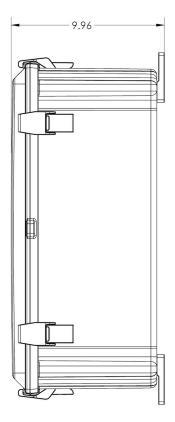

t boards (1 or 2) and take up to 8 PLC or other generated signals and sends data to the control board for specific events to occur (such as wash package and function highlighting). DMX/Power boards (1, 2 or 3) distribute power to the control board and LED fixtures. Each power board is its own DMX universe and A/B/C nomenclature is used to align with fixture identification.

## PERFORMANCE SUMMARY

Trigger Voltage: 24-120VAC or VDC

Warranty: 3 years Mounting: Wall

Temperature Rating: Operable in temperatures -40°C to 55°C

Voltage: 120 or 277 VAC Input

## PRODUCT SPECIFICATIONS

### **Construction & Materials**

• Proudly American-made

#### Regulatory Qualifications

- cULus Listed
- NEMA 4X
- IP66

# **ORDERING INFORMATION**

# HARDWARE CONFIGURATION





# **DIMENSIONAL DRAWINGS**