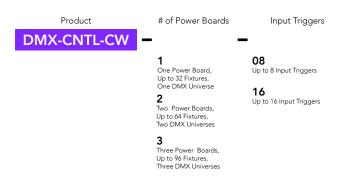

# **ORDERING INFORMATION**

#### **HOW IT WORKS**

The ColorWash™ controller includes 3 different circuits: the control board, input board(s) and DMX/power board(s). The control board manages network connectivity, show generation and all other controls. Input boards (1 or 2) and take up to 8 PLC or other generated signals and sends data to the control board for specific events to occur (such as wash package and function highlighting). DMX/Power boards (1, 2 or 3) distribute power to the control board and LED fixtures. Each power board is its own DMX universe and A/B/C nomenclature is used to align with fixture identification.